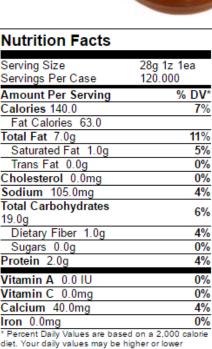

Ingredients: Sunflower kernels, sunflower oil, salt.

| Nutrition Facts                 |                      |
|---------------------------------|----------------------|
| Serving Size                    | 35g 1.25z 1ea        |
| Servings Per Case               | 100.000              |
| Amount Per Serving              | % D <b>V</b> *       |
| Calories 160.0                  | 8%                   |
| Fat Calories 54.0               |                      |
| Total Fat 6.0g                  | 9%                   |
| Saturated Fat 0.5g              | 3%                   |
| Trans Fat 0.0g                  | 0%                   |
| Cholesterol 0.0mg               | 0%                   |
| Sodium 140.0mg                  | 6%                   |
| Total Carbohydrates             | 8%                   |
| 24.0g                           |                      |
| Dietary Fiber 3.0g              | 12%                  |
| Sugars 8.0g                     | 0%                   |
| Protein 3.0g                    | 6%                   |
| Vitamin A 0.0 IU                | 0%                   |
| Vitamin C 0.0mg                 | 0%                   |
| Calcium 200.0mg                 | 20%                  |
| Iron 0.4mg                      | 2%                   |
| * Percent Daily Values are base | d on a 2,000 calorie |