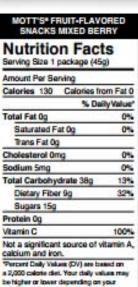

#### MOTT'S\* FRUIT-FLAVORED SNACKS Nutrition Facts Serving Size 1 package (45g) Amount Per Serving Calories 130 Calories from Fat 0 % DailyValue\* Total Fat 0g 0% Saturated Fat 0g 0% Trans Fat 0g 0% Cholesterol 0mg Sodium 5mg 0% Total Carbohydrate 38g 13% Dietary Fiber 9g 32% Sugars 15g Protein Og Vitamin C 100% Not a significant source of vitamin A, calcium and iron. Percent Daily Values (DV) are based on a 2,000 calorie diet. Your daily values may be higher or lower depending on your