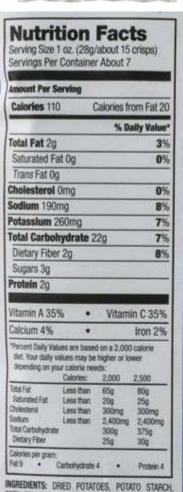

| Nutrition Facts                           |                              |
|-------------------------------------------|------------------------------|
| Serving Size                              | 29g 1.02z 2T                 |
| Servings Per Case Amount Per Serving      | 252.000<br>% <b>DV</b> *     |
| Calories 10.0                             | 1%                           |
| Sodium 70.0mg                             | 3%                           |
| Total Carbohydrates<br>2.0g               | 1%                           |
| Sugars 1.0g                               | 0%                           |
| Potassium 100.0mg                         | 3%                           |
| Vitamin A 100.0 IU                        | 2%                           |
| Vitamin C 2.4mg                           | 4%                           |
| Iron 0.4mg * Percent Daily Values are bas | 2%<br>sed on a 2.000 calorie |
| diet. Veus deilu velues meu be            |                              |