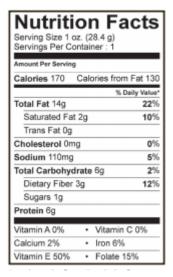

| Nutriti<br>Serving Size 1.<br>Servings Per C |                                | cts      |
|----------------------------------------------|--------------------------------|----------|
| Amount Per Servin                            | 9                              | _        |
| Calories 190                                 | Calories from F                | at 140   |
|                                              | % Dail                         | y Value* |
| Total Fat 15g                                |                                | 23%      |
| Saturated Fa                                 | at 2g                          | 10%      |
| Trans Fat 0g                                 | l                              |          |
| Cholesterol 0r                               | ng                             | 0%       |
| Sodium 65mg                                  |                                | 3%       |
| Total Carbohy                                | drate 11g                      | 4%       |
| Dietary Fiber                                | r 3g                           | 12%      |
| Sugars 5g                                    |                                |          |
| Protein 6g                                   |                                |          |
| 1.00                                         | 10 1 0                         | 001      |
| Vitamin A 0%                                 | <ul> <li>Vitamin C</li> </ul>  | 0%       |
| Calcium 2%                                   | <ul> <li>Iron 8%</li> </ul>    |          |
| Vitamin E 50%                                | <ul> <li>Folate 209</li> </ul> | 6        |

Ingredients: Sunflower kernels, sugar, sunflower oil, honey, salt, maltodextrin, zanthan gum.

<sup>\*</sup> Percent Daily Values are based on a 2,000 calorie diet. Your daily values may be higher or lower depending on your calorie needs.