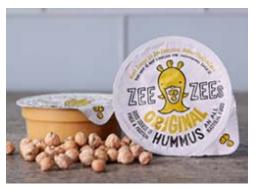

<sup>\*</sup> Percent Daily Values are based on a 2,000 calorie diet. Your daily values may be higher or lower depending on your calorie needs.

Ingredients: Garbanzo Beans, Water, Red Bell Pepper, Pear Juice Concentrate, Contains 2% or less of the following: Olive Oil, Citric Acid, Salt, Lemon Juice Concentrate, Garlic, Spices.